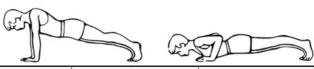

## HELP US GET ALL SEAFARERS ON BOARD THE PUSH-UPS SHIP!

- 1. Get 3 of your colleagues and tell them they can't beat you in push-ups.
- 2. Remove this page from the magazine and hang it somewhere visible to all.
- 3. Gently begin Day 1 with a few push-ups four times during the day and increase the amount of repetitions each day.
- 4. Once you have completed your daily routine X your name on the list.
- 5. When you reach Day 30 you will now be able to do 50 push-ups. Well done!